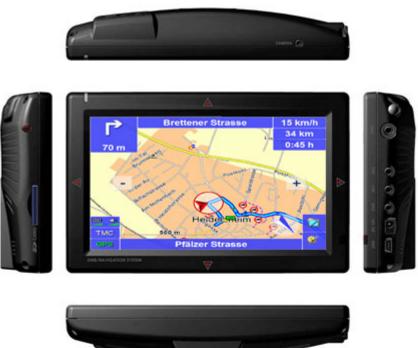

249.00 EUR

incl. 19% VAT, plus shipping

- Map&Guide!
- Standalone!
- Bluetooth!
- FM Modulator!

Support: Truck Navigator [DE] | Truck Navigator [EN] | Manual [EN] | Manual [DE] | Man

CTFPND-1 is a portable, multimedia GPS navigation system with a large 7" digital touchscreen of 480x234 resolution. The device is equipped with a very sensitive GPS module based on SiRFStar III 20 channels chipset. The device also has an integrated FM transmitter/modulator which will enable you to hear all sounds on your car speakers wirelessly.

Multimedia features allow to view movies and photos and to listen to music from the built-in speakers. The device supports all popular multimedia formats. As a memory expansion it uses SD/SDHC cards. The additional touch sensors on the front enclosure allow further control possibilities. The navigation software and maps are pre-installed, so the device out of the box is a turn-key solution.

## Hardware

CPU Flash ROM SDRAM

Samsung S3C2440A, 400 Mhz

1 GB

64 MB

[http://www.cartft.com/catalog/il/1008]

TFT LCD

Resolution

Video Player

Scope of supply

7" Touchscreen (Samsung)

480x234, 65K colors

Integrated

Integrated (GNS)

Integrated

SD/SDHC