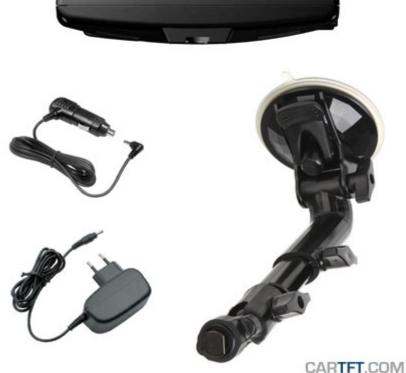

- CTFPND-1 (7" PND)
- 2GB SD card (with Map&Guide Truck Navigator 7.0 DACH)
- 12/24V cigarette lighter adapter
- AC/DC-Adapter
- PND suction mounting unit